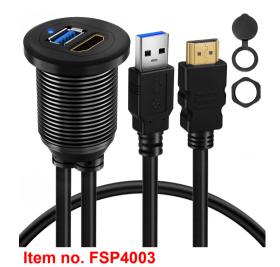

## Aluminium Alloy USB 3.0 A, HDMI 2.0 flush Panel Mount Cable Car Male to Female Waterproof Cable with LED Indicator

## **Description:**

FARSINCE High Quality Aluminium Alloy USB 3.0 A, HDMI 2.0 male to female flush panel mount Car Waterproof Cable with LED Indicator is the perfect solution for expanding USB 3.0 Type-A and HDMI ports on the dashboard of cars, trucks, motorcycles, boats, yachts, etc. Equipped with M26 x 1.5 aluminum nut, just use an existing hole or cut a new hole on the dashboard and fix it with the nut, USB 3.0 Type-A, and HDMI port extension.

USB 3.0 A, HDMI 2.0 flush Panel Mount Cable uses a round socket made of aluminum alloy, which is more sturdy and durable. Equipped with a waterproof and dustproof cover, suitable for outdoor use, which can prevent rain or debris from entering the interior and causing damage to the connector.